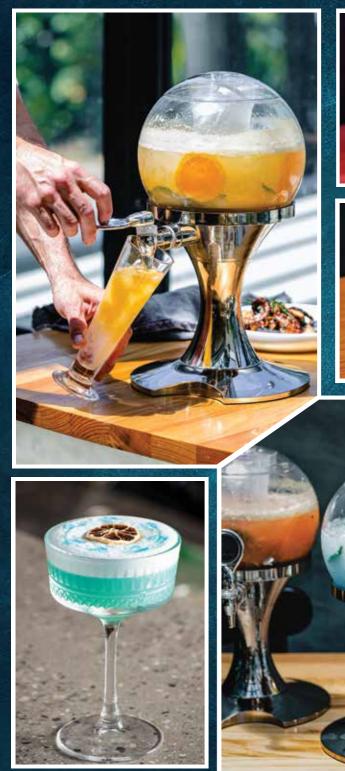

## NEPTUNES SIGNATURE COCKTAILS

| passionista                                                                                    | 21 |
|------------------------------------------------------------------------------------------------|----|
| del maguey mezcal, campari, crème de banana, lime & passionfruit                               |    |
| <b>permanent holiday</b><br>absinth, campari, orgeat, lime & pineapple juice                   | 20 |
| pink paradise                                                                                  | 19 |
| belvedere vodka, soho lychee, strawberry shrub, fresh lemon & cranberry                        | 19 |
| delight                                                                                        | 20 |
| bacardi rum, crème de banana, raspberry liqueur, grenadine & pineapple                         |    |
| <b>you can sea me</b><br>don julio blanco, blue caracao, fresh passionfruit, pineapple & lime  | 19 |
| tropical getaway                                                                               | 19 |
| spiced rum, grenadine, lime & fresh apple juice                                                |    |
| eastside                                                                                       | 19 |
| belvedere vodka, aperol, passionfruit, pineapple & simple syrup                                |    |
| <b>mango buzz</b><br>havana 7, peach ligueur, mango puree, blue caracao & orange bitters       | 20 |
| lavender bluez                                                                                 | 21 |
| bacardi rum, elderflower liqueur, luxardo, butterfly pea flower & egg whites                   | 21 |
| grapefruit sunrise                                                                             | 18 |
| vodka, cointreau, fresh grapefruit juice & grenadine                                           |    |
| montys passion                                                                                 | 20 |
| vodka, passionfruit liqueur, fresh lychee & orange                                             |    |
| cocktailwithnoNAME?                                                                            | 20 |
| bombay sapphire, triple sec, elderflower, blackberry, pineapple & orange                       |    |
| <b>redlicious</b><br>bombay sapphire, crème de cassis, crème de cacao, lime juice & egg whites | 20 |
| holy water                                                                                     | 21 |
| blanco tequila, del maguey mezcal, campari, cointreau, passionfruit & absinthe mist            | 21 |
| gin gin situation                                                                              | 20 |
| gin, amaretto, lemon, pineapple & peychauds bitters                                            |    |
| blood and sand                                                                                 | 19 |
| don julio blanco, cherry liqueur, sweet vermouth & fresh orange                                |    |