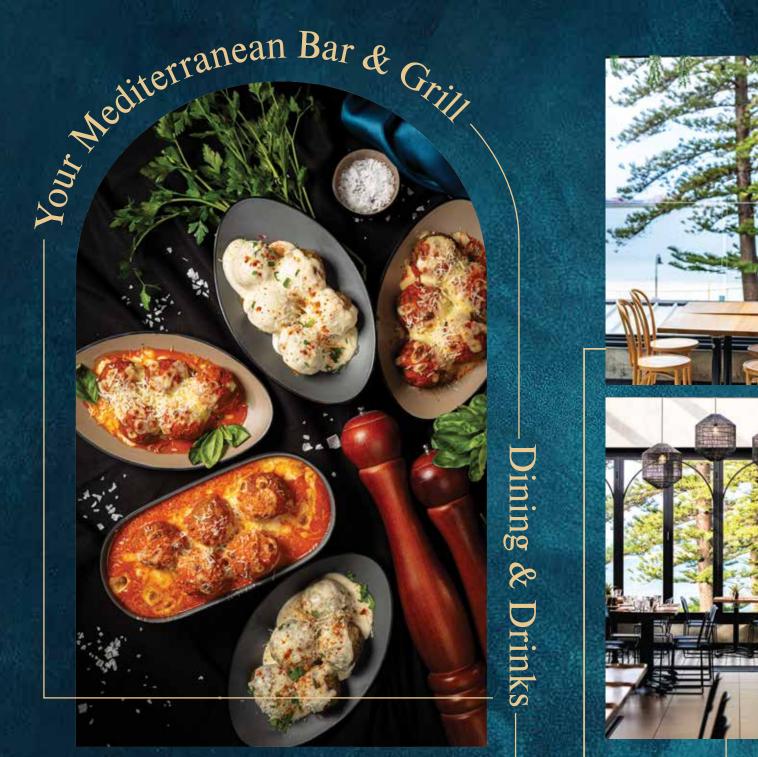

## **ABOUT US**

It has been many years since Neptune's first opened its doors and 2022 sees us revitalising our establishment in Brighton Le Sands to become the go to place for the local legends.

Neptune's has a crowd-warming combination of elegant staple dishes, created with exquisite attention to detail and fresh ingredients, along with warm and attentive service. Over the years this has garnered us many devoted regulars and reviews from Sydneysiders.

Although we keep on adding new dishes to our menu, but we'll always be your Mediterranean home.